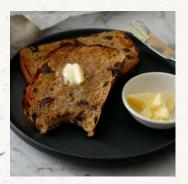

#### \$5 Member / \$7 Visitor

Raisin Toast (2 slices) <u>w</u> Maple Butter

#### \$6 Member / \$7 Visitor